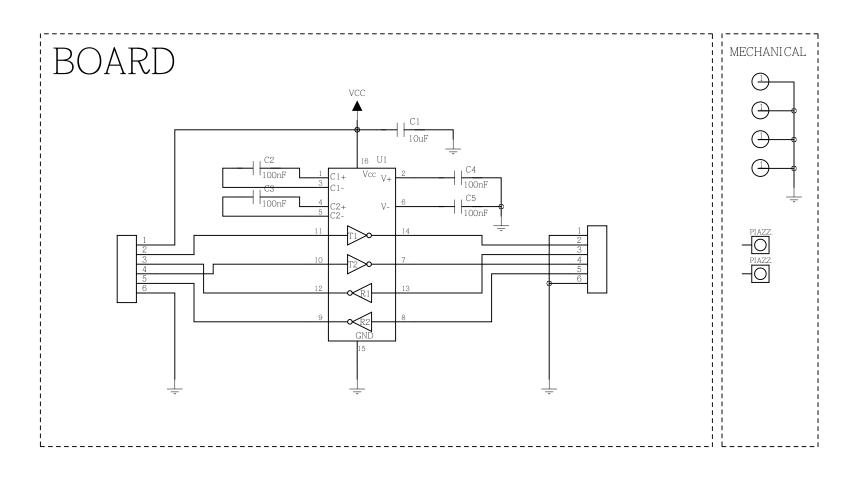

## AK-3232 - TTL To RS232 Converter Schematic Diagram Revision 1.0



## For more information: www.artekit.eu NOTE: This board was designed and produced in Italy

## Design Disclaimer

Artekit Italy ("ARTEKIT") provides this design as a service to our customers. Artekit has made a good faith attempt to build for the specifications provided or needed by the customer. Artekit provides this product "as is" and without "recourse" and MAKES NO WARRANTY, EXPRESSED, IMPLIED OR OTHERWISE, INCLUDING ANY WARRANTY OF MERCHANTABILITY AND FITNESS FOR A PARTICULAR PURPOSE.



| L To RS232 Conve | erte   | r |    |   |  |
|------------------|--------|---|----|---|--|
|                  | SHEET: | 1 | OF | 1 |  |

REV: